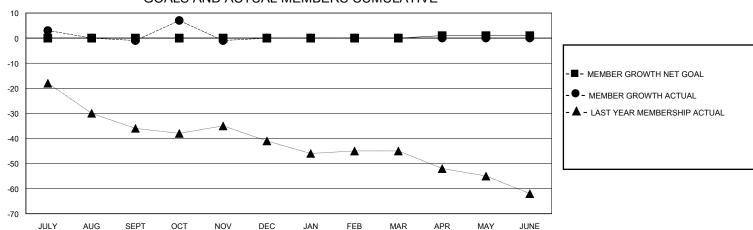

## GOALS AND ACTUAL MEMBERS CUMULATIVE

|                           | 1101 |                                               |                                        |              |     |
|---------------------------|------|-----------------------------------------------|----------------------------------------|--------------|-----|
| DROPPED CLUBS: 0          |      | 14 CLUBS OF 37 ADDED 1 OR MORE<br>NEW MEMBERS | GENDER DISTRIBUTION  MALE 584 (70.02%) |              |     |
| DROPPED MEMBERS           |      |                                               | FEMALE                                 | 250 (29.98%) |     |
| DECEASED                  | 2    | CLICK HERE FOR CUMULATIVE                     | TOTAL FAMILY UNIT MEMBERS              |              | 179 |
| CLUB CANCELLED 0 OTHER 32 |      | MEMBERSHIP DATA                               | FAMILY MEMBERS PAYING HALF             |              | 95  |
| TOTAL                     | 34   |                                               |                                        |              |     |